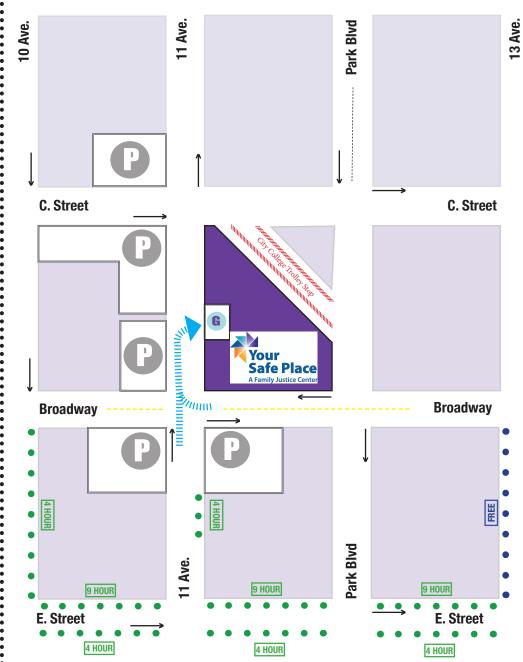

## PARKING DETAILS

YSP Garage: *THE* place to park! We validate you for the time that you spent here recieving services from us.

G

This symbol will lead you to our garage

Private Parking: You must pay to park in these designated areas. We do not validate for these lots

## /////

City College Stop: We are purposely located next to major MTS Stops. You can access us through all forms of public transit.

Metered Parking:

You can pay for these street side parking spots. Everything you need to know about Parking at the Your Safe Place

Please do not park in the spots that say **RESERVED** when parking in the garage.